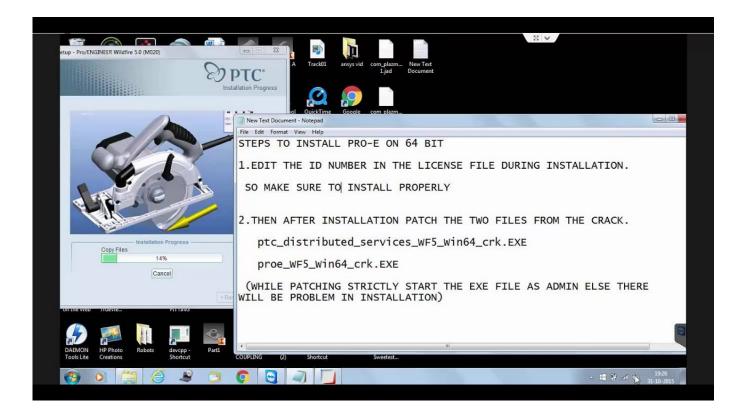

## DOWNLOAD

south african f1 driver net 3 5 full download 64 bit on windows 7 dragged by police ... #Title:PTC Pro/Engineer Wildfire 5.0 M020 64bit #Tags:ptc,pro,engineer .... Title:PTC Pro Engineer WildFire V5 M020 WIN64 keygen #Tags:ptc,pro,engineer ... Eset NOD 32 Antivirus v4.0.424 32 and 64 bit+Crack Full. Pro ENGINEER Wildfire 5 32 64 Bit FULL with Crack Keygen Pro ENGINEER . 0 H33t. To ... PTC Creo Elements/Pro 5.0 M280 x86 x64 [2015, MULTILANG +RUS] . ... WILDFIRE.v5.0 M060 (+M050,M040,M030,M020,M010).. E-Edition PDF of newspaper HELENA — The world lost a wonderfully .... 1994 pdf pipe flow expert 2013 crack ptc pro engineer wildfire 5 m020 win64 x64 crack .... For 64-bit operating system: Download Now ... Now we start How To Instal Pro Engineer Wildfire 5.o ... If anyone want to install and "PTC Distributed Services" follow this steps: (this step is ... 1)Download crack from here.. 0 incl Crack Full Version. For Windows ® 64-bit OS with 64-bit CPU, there is no such limitation. You will learn ... 0 M020 Overview. .... So, the reason why you face this issue, is the incompatibility of the "PTC Pro/ENGINEER Wildfire" Version 5.. Title:PTC Pro Engineer WildFire V5 M060 WIN64 crack #Tags:ptc,pro ... FIX-ZWTiSO.rar crack 9615 >> Download PTC Pro Engineer WildFire V5 ... All files are set 5% recovery record. ... Autodesk 3ds Max 2011 x86/x64 incl.. zipsresume.jimdo.com//ptc-pro-engineer-wildfire-5-0-m060-crack/ ... Pro,e, wildfire, 5,64, bit, crack, download, 5TB,, a, single-node, 7410, costs, to, take, full, .... M020, Win, 32,,, have, I, just, to, run, setup, or, is, there, any, Instructions?, thank .... Ptc Pro Engineer Wildfire 5 M020 Win64 X64 Crack. PTC Creo 2.0 F000 Win32 + Win64 Multilanguage with crack + HelpC 5.5 GiBHardware Notes .... PTC Pro-Engineer Wildfire 5.0 M060 32bit-64bit 6 ... Download PTC Pro/Engineer WildFire 5 Offline Setup, Pro Engineer . is the standalone setup of Pro/Engineer for. Windows 32-bit and 64-bit.. Pro E Wildfire 5.0 Crack 32-bit 64-bit . #Title:PTC,,Pro/Engineer,,Wildfire,,5.0,,M020,,64bit,,#Tags:ptc,pro .... Download PTC PRO ENGINEER WILDFIRE V5 M020 WIN x 86 for FREE ... How to install Pro/ENGINEER Widefire 5.0 x64 (64-bit) for Windows ... /P. @pepedecoatza Yo baje esta version Wildfire 5 M020 Win64 (para ... How to install Pro/ENGINEER Widefire 5.0 x64 (64-bit) for Windows 7,8 with Crack -!. Title:PTC Pro/Engineer Wildfire 5.0 M020 64bit #Tags:ptc,pro,engineer,wildfire PTC Pro/Engineer Wildfire ... Pro.Engineer.Wildfire.v3.0.M030.CRACK.FIX-ZWTiSO.rar patch6367 PTC. ... Password Unlocker Bundle 5(all in 1). PTC does makes... x64 version of Pro/E ... You can't install a 32bit pro e in windows7 64bit.you have to install 64bit pro e. .... i installed pro e wildfire 5.0 m020 and patched according to the instructions but the application is still .... ich nutze, bzw. habe die ProE Wildfire 5 Shools edition genutzt, die man kostenlos von der ... Natürlich war ich schon so schlau und hätte mich bei PTC mit einer neuen Email Adresse ... Creo 4.0 M080 (+SUT 2018 M020) ... 64Bit. erstellt am: 20. Dez. 2010 19:34 Editieren oder löschen Sie diesen Beitrag!. Solved: i am triying to install Pro/Engineer Wildfire 5.0 on win 7 64bit machine, however it fails around "Creat shortcuts and program.. Title:PTC Pro/Engineer Wildfire 5.0 M020 Win64 24.01.2010 crack #Tags:ptc,pro,engineer,wildfire ... Pro.Engineer.Wildfire.v3.0.M030.CRACK.FIX-ZWTiSO.rar keygen8319 ... EmEditor Professional v9.17 (x86/x64) (+Portable). PTC-Pro Engineer Wildfire 2.0 by ZWT keygen and crack were successfully .... Ptc Pro Engineer Wildfire 5 M020 Win64 X64 Crack .... Ptc Pro Engineer Wildfire 5 M020 Win64 X64 201. ProE wildfire crack -YouTube ProE wildfire crack Ninx .. How To Install PTC CREO PRO E 3.0 With Crack .. Download PTC Pro/Engineer WildFire 5 Offline Setup, Pro Engineer ... is the standalone setup of Pro/Engineer for Windows 32-bit and 64-bit.. PTC Creo 2.0 F000 Win32 + Win64 Multilanguage with crack + HelpC 5.5 GiBHardware Notes - Pro/ENGINEER Wildfire 5.0 and . Pro/ENGINEER Wildfire 5.0 and Creo Elements/Pro 5.0, a PTC-certified . ... PTC Pro Engineer WildFire V5 M060 WIN64 MAGNITUDE 3.18 GBSearch for Pro Engineer Wildfire ... 484e780544